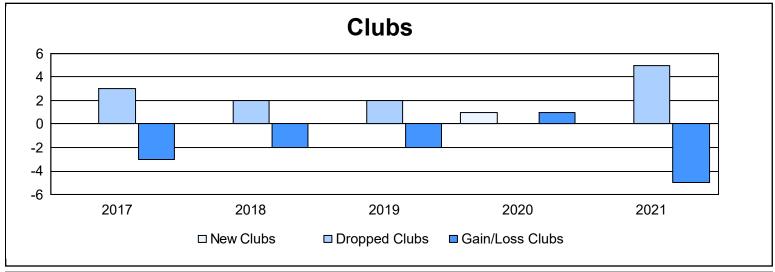

District 107 B As of June 2021 Cumulative

| Year      | New<br>Clubs | Dropped<br>Clubs | Gain/<br>Loss<br>Clubs | New<br>Members | Charter<br>Members | Reinstate<br>Members | Transfer<br>Members | Total<br>Member<br>Added | Total<br>Members<br>Dropped | Gain/<br>Loss<br>Members |
|-----------|--------------|------------------|------------------------|----------------|--------------------|----------------------|---------------------|--------------------------|-----------------------------|--------------------------|
| 2016-2017 | 0            | 3                | -3                     | 48             | 9                  | 0                    | 11                  | 68                       | 122                         | -54                      |
| 2017-2018 | 0            | 2                | -2                     | 51             | 0                  | 0                    | 3                   | 54                       | 117                         | -63                      |
| 2018-2019 | 0            | 2                | -2                     | 45             | 1                  | 1                    | 11                  | 58                       | 103                         | -45                      |
| 2019-2020 | 1            | 0                | 1                      | 30             | 20                 | 1                    | 2                   | 53                       | 113                         | -60                      |
| 2020-2021 | 0            | 5                | -5                     | 44             | 1                  | 2                    | 3                   | 50                       | 108                         | -58                      |
| Average   | 0            | 2                | -2                     | 44             | 6                  | 1                    | 6                   | 57                       | 113                         | -56                      |