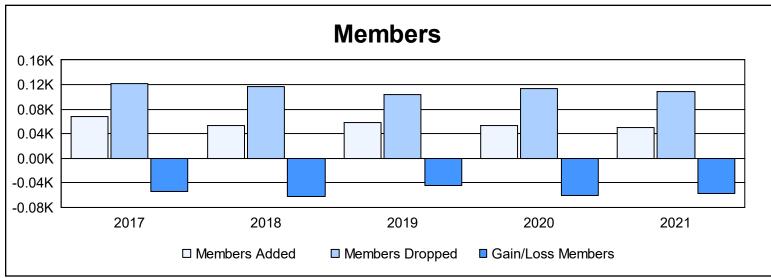

District 107 B As of June 2021 Cumulative

| Year      | New<br>Clubs | Dropped<br>Clubs | Gain/<br>Loss<br>Clubs | New<br>Members | Charter<br>Members | Reinstate<br>Members | Transfer<br>Members | Total<br>Member<br>Added | Total<br>Members<br>Dropped | Gain/<br>Loss<br>Members |
|-----------|--------------|------------------|------------------------|----------------|--------------------|----------------------|---------------------|--------------------------|-----------------------------|--------------------------|
| 2016-2017 | 0            | 3                | -3                     | 48             | 9                  | 0                    | 11                  | 68                       | 122                         | -54                      |
| 2017-2018 | 0            | 2                | -2                     | 51             | 0                  | 0                    | 3                   | 54                       | 117                         | -63                      |
| 2018-2019 | 0            | 2                | -2                     | 45             | 1                  | 1                    | 11                  | 58                       | 103                         | -45                      |
| 2019-2020 | 1            | 0                | 1                      | 30             | 20                 | 1                    | 2                   | 53                       | 113                         | -60                      |
| 2020-2021 | 0            | 5                | -5                     | 44             | 1                  | 2                    | 3                   | 50                       | 108                         | -58                      |
| Average   | 0            | 2                | -2                     | 44             | 6                  | 1                    | 6                   | 57                       | 113                         | -56                      |